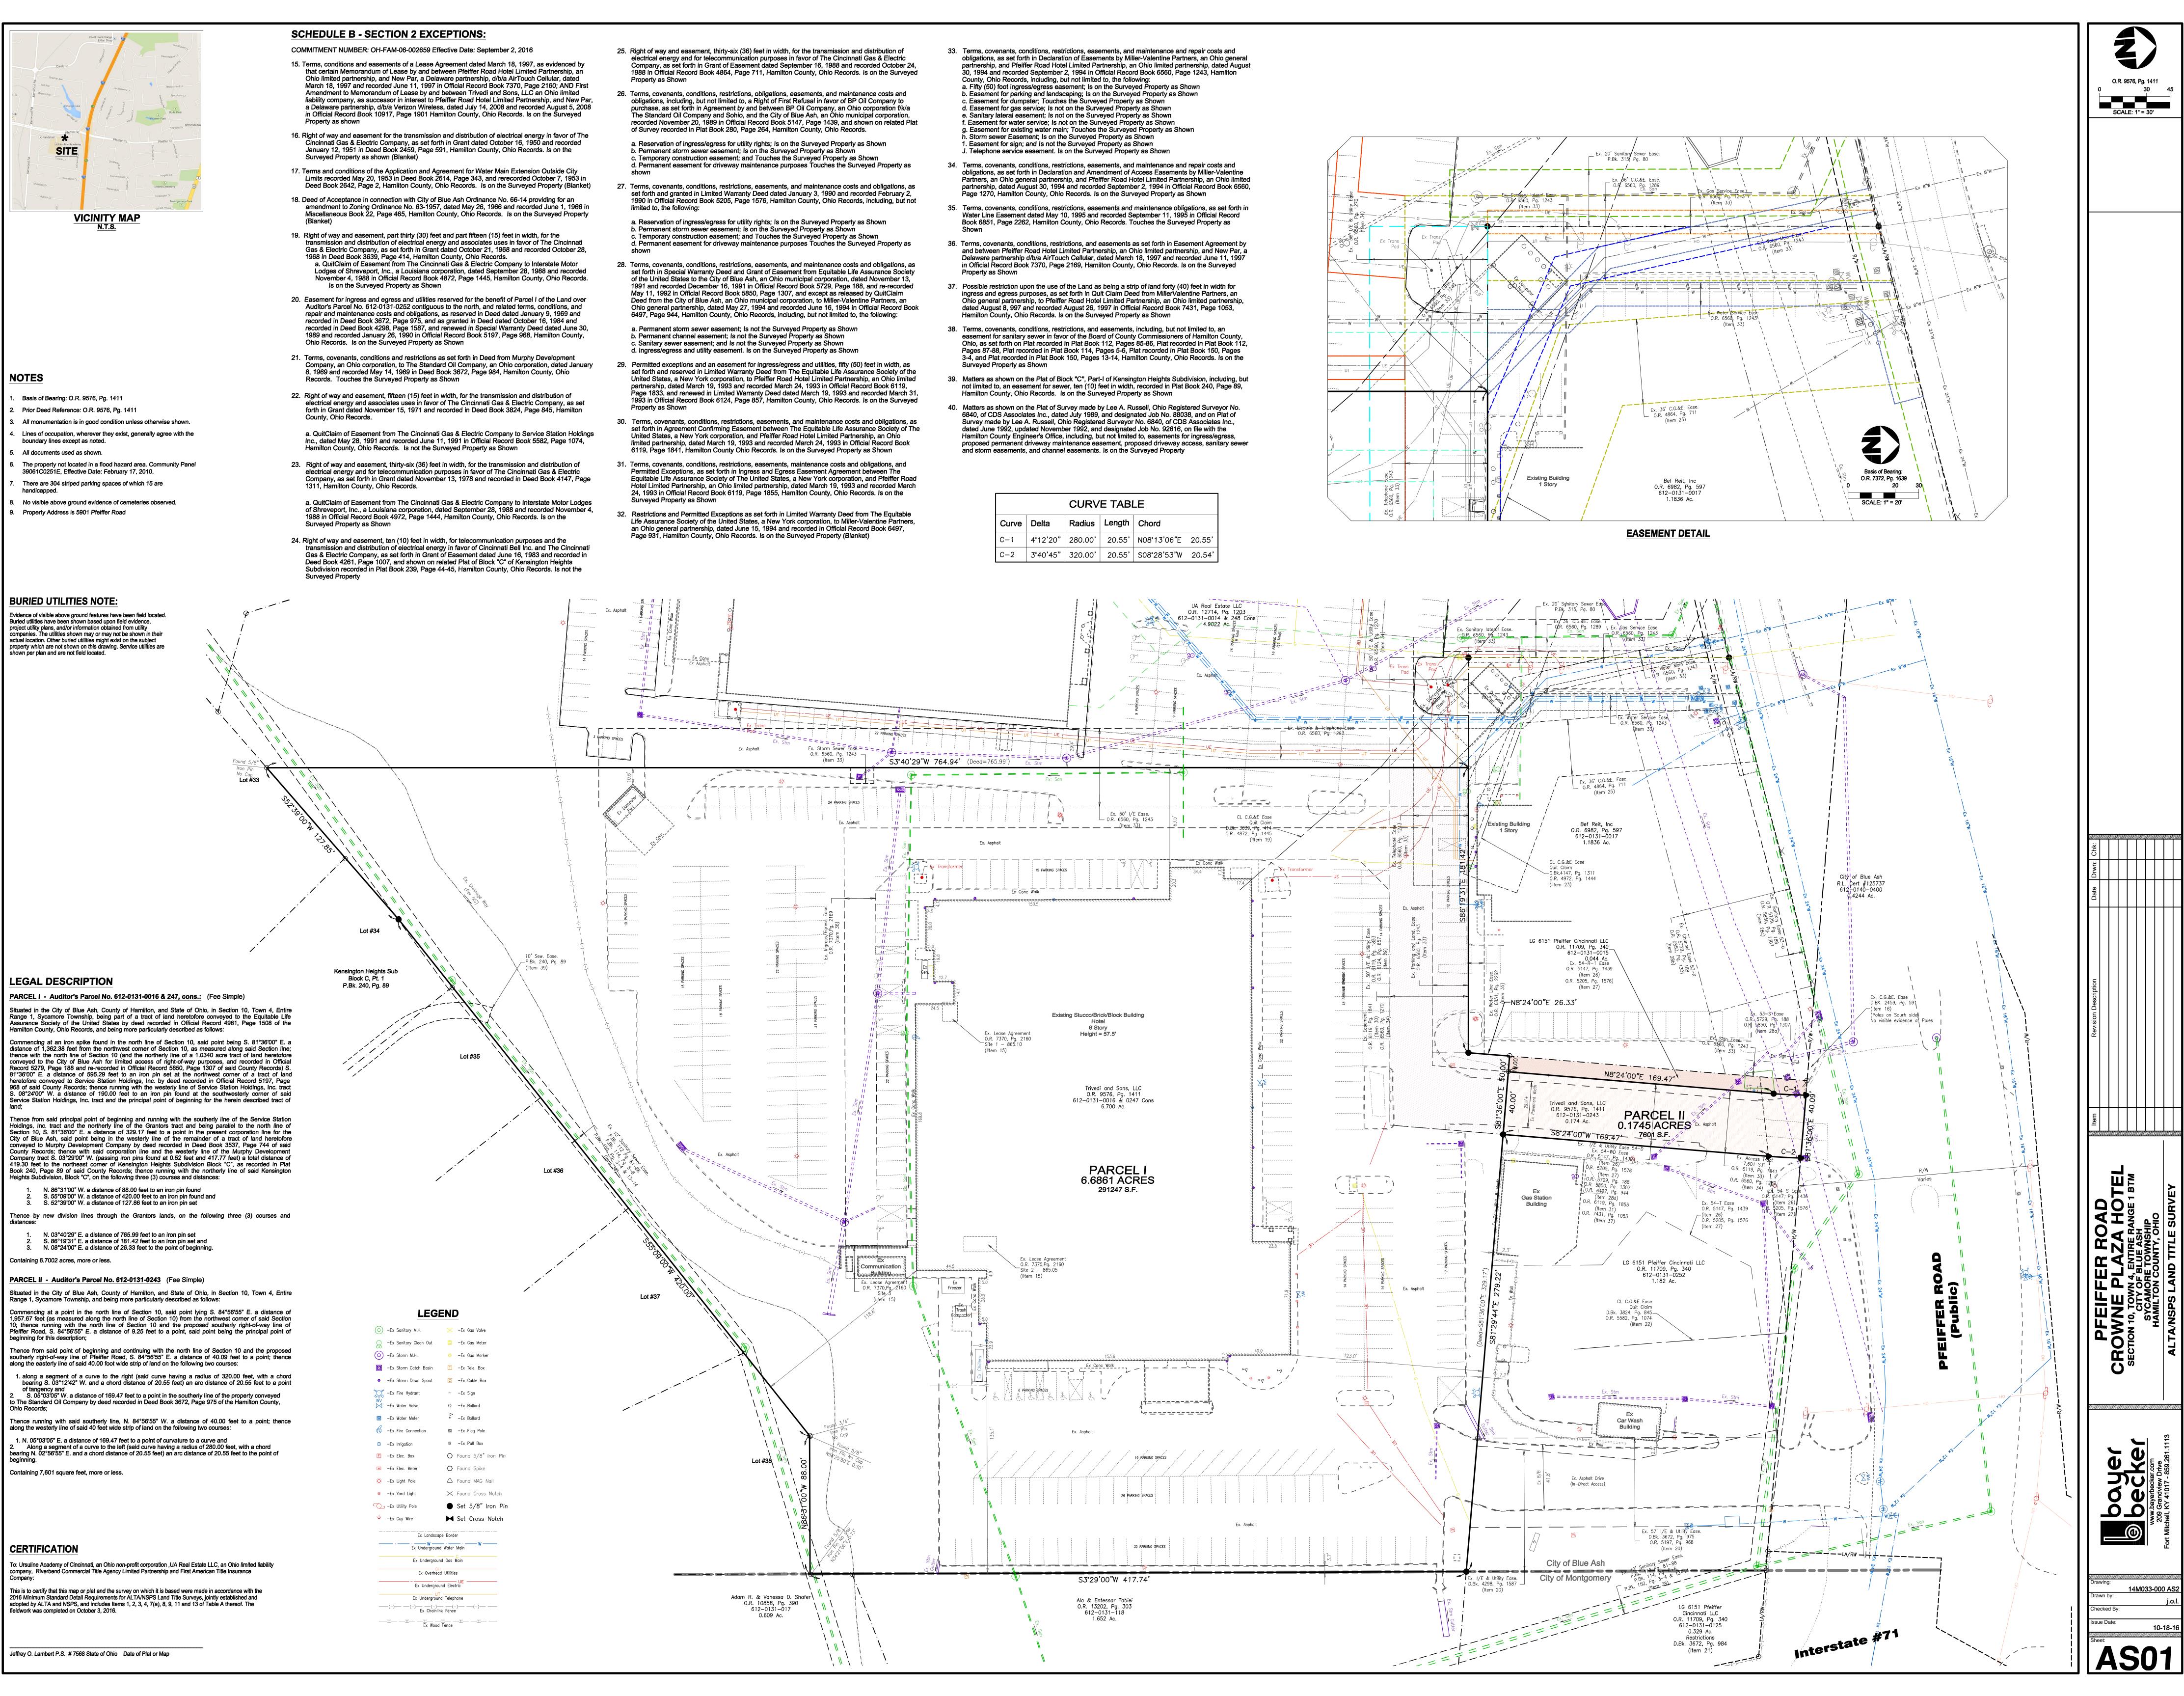

#### SUBJECT PROPERTY

| Address (if applicable) | 5901 Pfeiffer Rd, Blue Ash, OH 45241 |
|-------------------------|--------------------------------------|
| Tax Parcel Numbers      | 612-0131-0016-00 , 612-0131-0243-00  |
| Total land area         | 6.9 acres                            |
| Current zoning district | Summit Park Zoning District          |

# QUALITY INN SITE - PFEIFFER ROAD

BLUE ASH, OHIO

SUBJECT SITE:

- 01 DVA HOSPITALITY LLC 5901 PFEIFFER RD
- 02 DVA HOSPITALITY LLC

#### ADJACENT OWNERS:

- 03 UA REAL ESTATE LLC 5897 PFEIFFER RD
- 04 MDC COASTAL 18 LLC 5875 PFEIFFER RD
- 05 REALTY INCOME PROPERTIES 24 LLC
- 06 REALTY INCOME PROPERTIES 24 LLC 6151 PFEIFFER RD 07 REALTY INCOME PROPERTIES 24 LLC
- 08 NEIL MURPHY DEV CO
- 09 ROSARIO, HECTOR ANTONIO JIMENEZ & ESTRELLA CHRISTINA FEBREGAS 10304 KERRIANNA DR
- SHAFER, ADAM R & VANESSA D 10310 KERRIANNA DR
- 11 GATTI, BRENDA & CARLO 10080 CROSIER LN
- 12 LUNZ, STEVEN R & RHONDA S 10084 CROSIER LN
- 13 LANG, DANIEL ROBERT & AIMEE KNAPP 10088 CROSIER LN
- 14 MCCALL, LARRY D TR & MARY J TR 10092 CROSIER LN
- 15 CLAYSYS HOMES LLC 10096 CROSIER LN
- 16 SCHUETZ, BEAU D & LYNN M 10100 CROSIER LN

#### WITHIN 200' FEET:

- 17 ZIEGLER, CHRISTIAN F & RANDI 10104 CROSIER LN
- 18 RUSINCOVITCH, JEFFREY ALLAN & MARIE RENEE 10122 CROSIER LN
- 19 CHANCHANI, NIYATI & SAMIRAN 10126 CROSIER LN
- ROSE, DOUGLAS F TR & SUSAN R TR 10130 CROSIER LN
- 21 URSULINE ACADEMY OF CINCINNATI 5535 PFEIFFER RD
- 22 URSULINE ACADEMY OF CINCINNATI
- 23 CITY OF BLUE ASH (R/W)
- 24 CITY OF BLUE ASH (R/W) 25 PRANM HOSPITALITY LLC 5900 PFEIFFER RD
- 26 SCHUHOLZ, CHARLOTTE (R/W)
- 27 SCHUHOLZ, CHARLOTTE (R/W)
- 28 STONEBURNER, DAVID L (R/W)
- 29 STATE OF OHIO (R/W)
- 30 STATE OF OHIO (R/W) MCKEOWN, CHRÌSTOPHER D
- & DEANNA R
- 10300 KERRIANNA DR