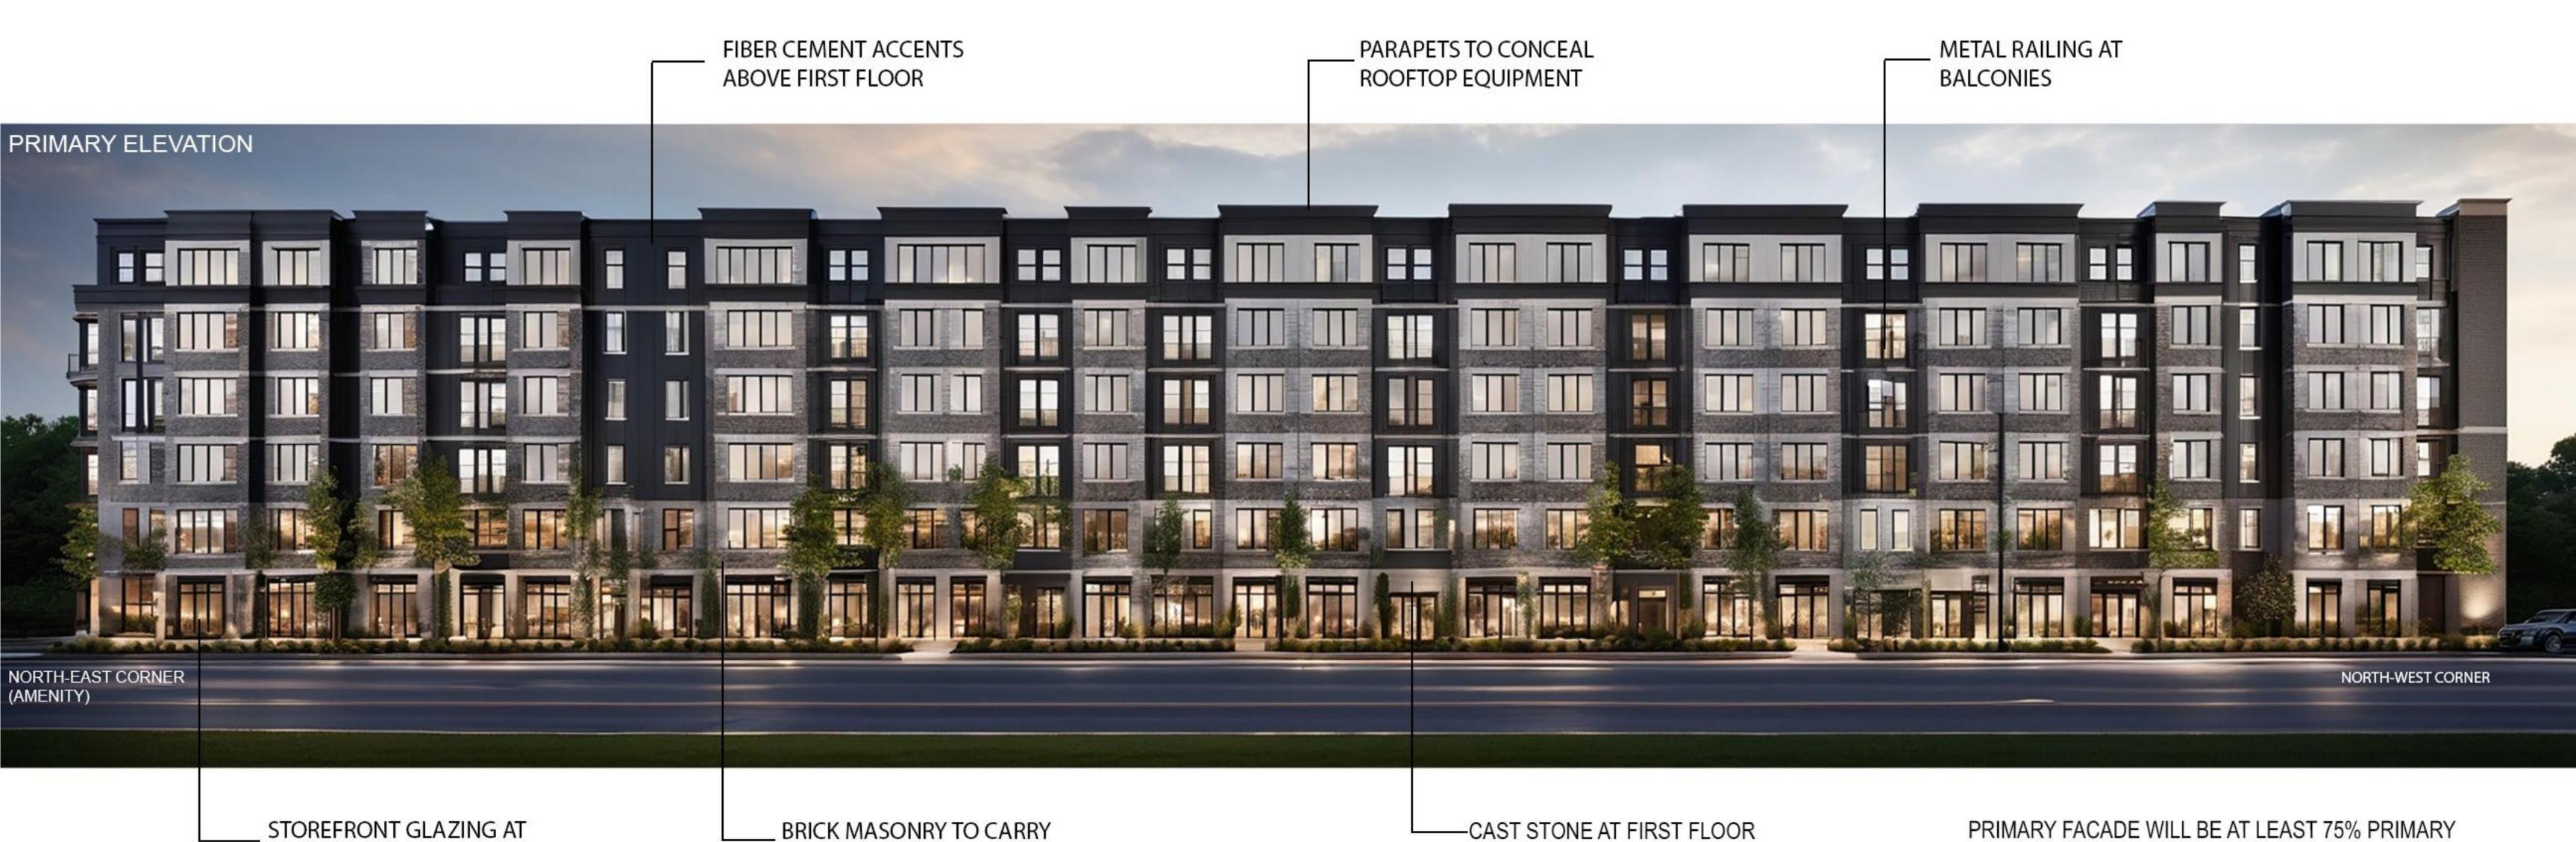

PRIMARY ELEVATION (NORTH)

MATERIALS AND NO MORE THAN 25% SECONDARY MATERIALS PER ARCHITECTURAL STANDARDS.

## QUALITY INN SITE - PFEIFFER ROAD BLUE ASH, OHIO

## **GUTTMAN PROPERTIES**

CINCINATTI, OHIO

The drawings presented are illustrative of character and design intent only, and are subject to change based upon final design considerations (i.e. applicable codes, structural, and MEP design requirements, unit plan / floor plan changes, etc.) © 2025 BSB Design, Inc. Guttman Development Group, LLC

## CONCEPTUAL PERSPECTIVES