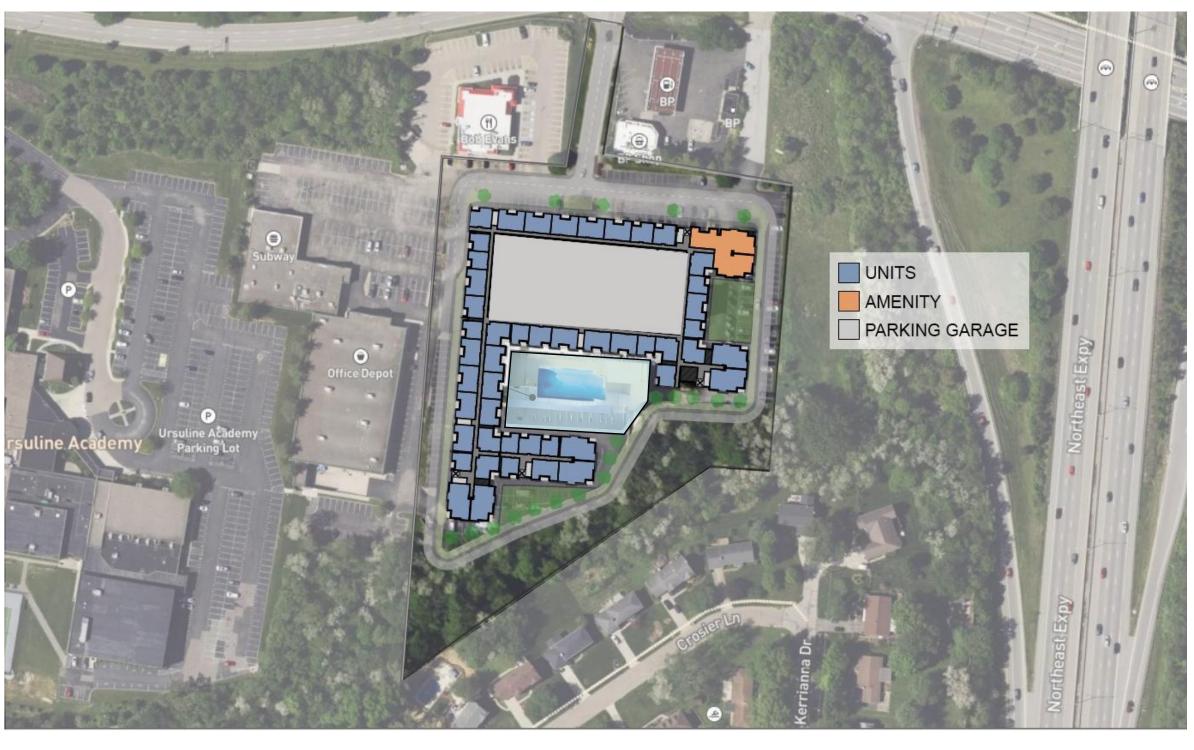

## CONCEPTUAL ARCHITECTURAL SITE PLAN

# QUALITY INN SITE - PFEIFFER ROAD

BLUE ASH, OHIO

**KEY SPACES ALONG FIRST** FLOOR

UP AT BAY PROJECTIONS

The drawings presented are illustrative of character and design intent only, and are subject to change based upon final design considerations (i.e. applicable codes, structural, and MEP design requirements, unit plan / floor plan changes, etc.) © 2025 BSB Design, Inc. Guttman Development Group, LLC