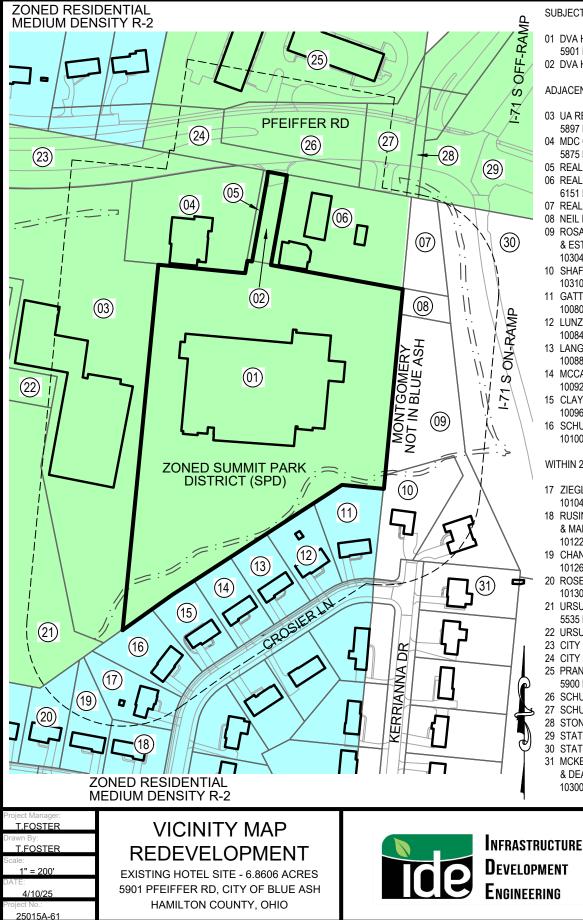

# QUALITY INN SITE - PFEIFFER ROAD

BLUE ASH, OHIO

SUBJECT SITE:

- 01 DVA HOSPITALITY LLC 5901 PFEIFFER RD
- 02 DVA HOSPITALITY LLC

#### ADJACENT OWNERS:

- 03 UA REAL ESTATE LLC 5897 PFEIFFER RD
- 04 MDC COASTAL 18 LLC 5875 PFEIFFER RD
- 05 REALTY INCOME PROPERTIES 24 LLC
- 06 REALTY INCOME PROPERTIES 24 LLC 6151 PFEIFFER RD 07 REALTY INCOME PROPERTIES 24 LLC
- 08 NEIL MURPHY DEV CO
- 09 ROSARIO, HECTOR ANTONIO JIMENEZ & ESTRELLA CHRISTINA FEBREGAS 10304 KERRIANNA DR
- SHAFER, ADAM R & VANESSA D 10310 KERRIANNA DR
- 11 GATTI, BRENDA & CARLO 10080 CROSIER LN
- 12 LUNZ, STEVEN R & RHONDA S 10084 CROSIER LN
- 13 LANG, DANIEL ROBERT & AIMEE KNAPP 10088 CROSIER LN
- 14 MCCALL, LARRY D TR & MARY J TR 10092 CROSIER LN
- 15 CLAYSYS HOMES LLC 10096 CROSIER LN
- 16 SCHUETZ, BEAU D & LYNN M 10100 CROSIER LN

#### WITHIN 200' FEET:

- 17 ZIEGLER, CHRISTIAN F & RANDI 10104 CROSIER LN
- 18 RUSINCOVITCH, JEFFREY ALLAN & MARIE RENEE 10122 CROSIER LN
- 19 CHANCHANI, NIYATI & SAMIRAN 10126 CROSIER LN
- ROSE, DOUGLAS F TR & SUSAN R TR 10130 CROSIER LN
- 21 URSULINE ACADEMY OF CINCINNATI 5535 PFEIFFER RD
- 22 URSULINE ACADEMY OF CINCINNATI
- 23 CITY OF BLUE ASH (R/W)
- 24 CITY OF BLUE ASH (R/W) 25 PRANM HOSPITALITY LLC 5900 PFEIFFER RD
- 26 SCHUHOLZ, CHARLOTTE (R/W)
- 27 SCHUHOLZ, CHARLOTTE (R/W)
- 28 STONEBURNER, DAVID L (R/W)
- 29 STATE OF OHIO (R/W)
- 30 STATE OF OHIO (R/W) MCKEOWN, CHRÌSTOPHER D
- & DEANNA R
- 10300 KERRIANNA DR