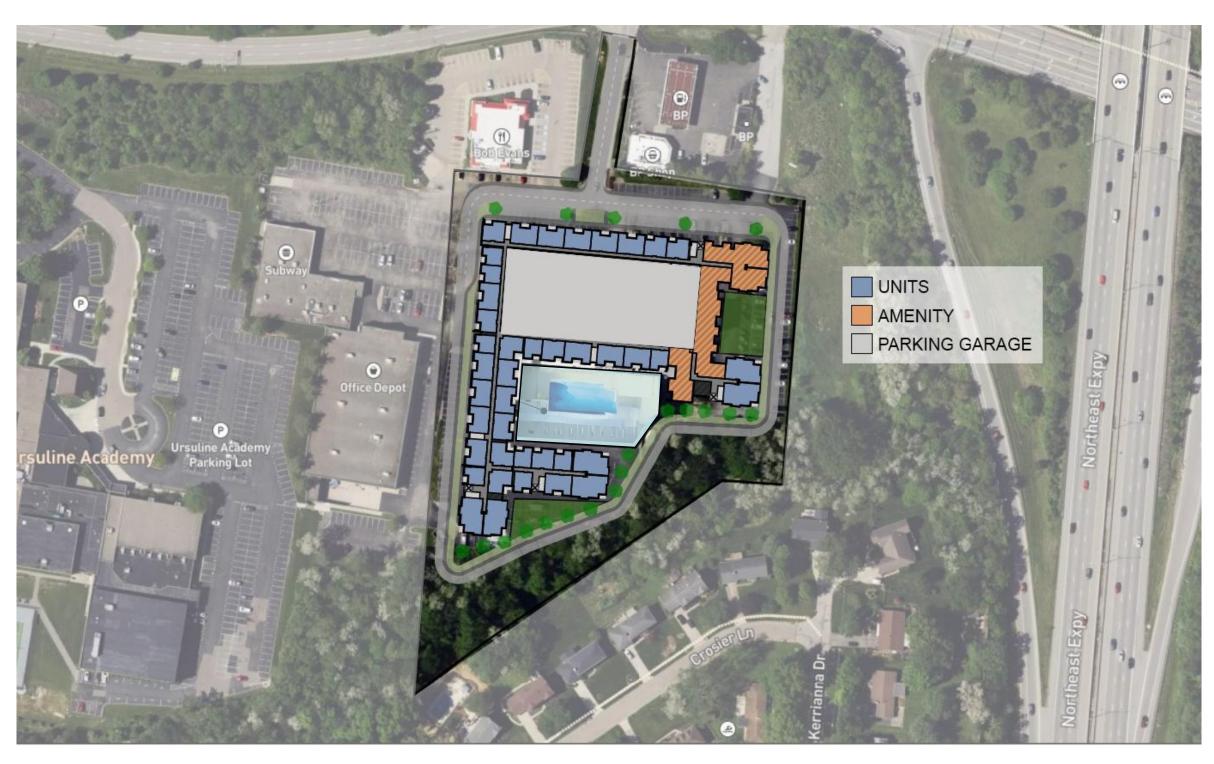

## CONCEPTUAL ARCHITECTURAL SITE PLAN

# QUALITY INN SITE - PFEIFFER ROAD

BLUE ASH, OHIO

**KEY SPACES ALONG FIRST** FLOOR

UP AT BAY PROJECTIONS

The drawings presented are illustrative of character and design intent only, and are subject to change based upon final design considerations (i.e. applicable codes, structural, and MEP design requirements, unit plan / floor plan changes, etc.) © 2025 BSB Design, Inc. Guttman Development Group, LLC