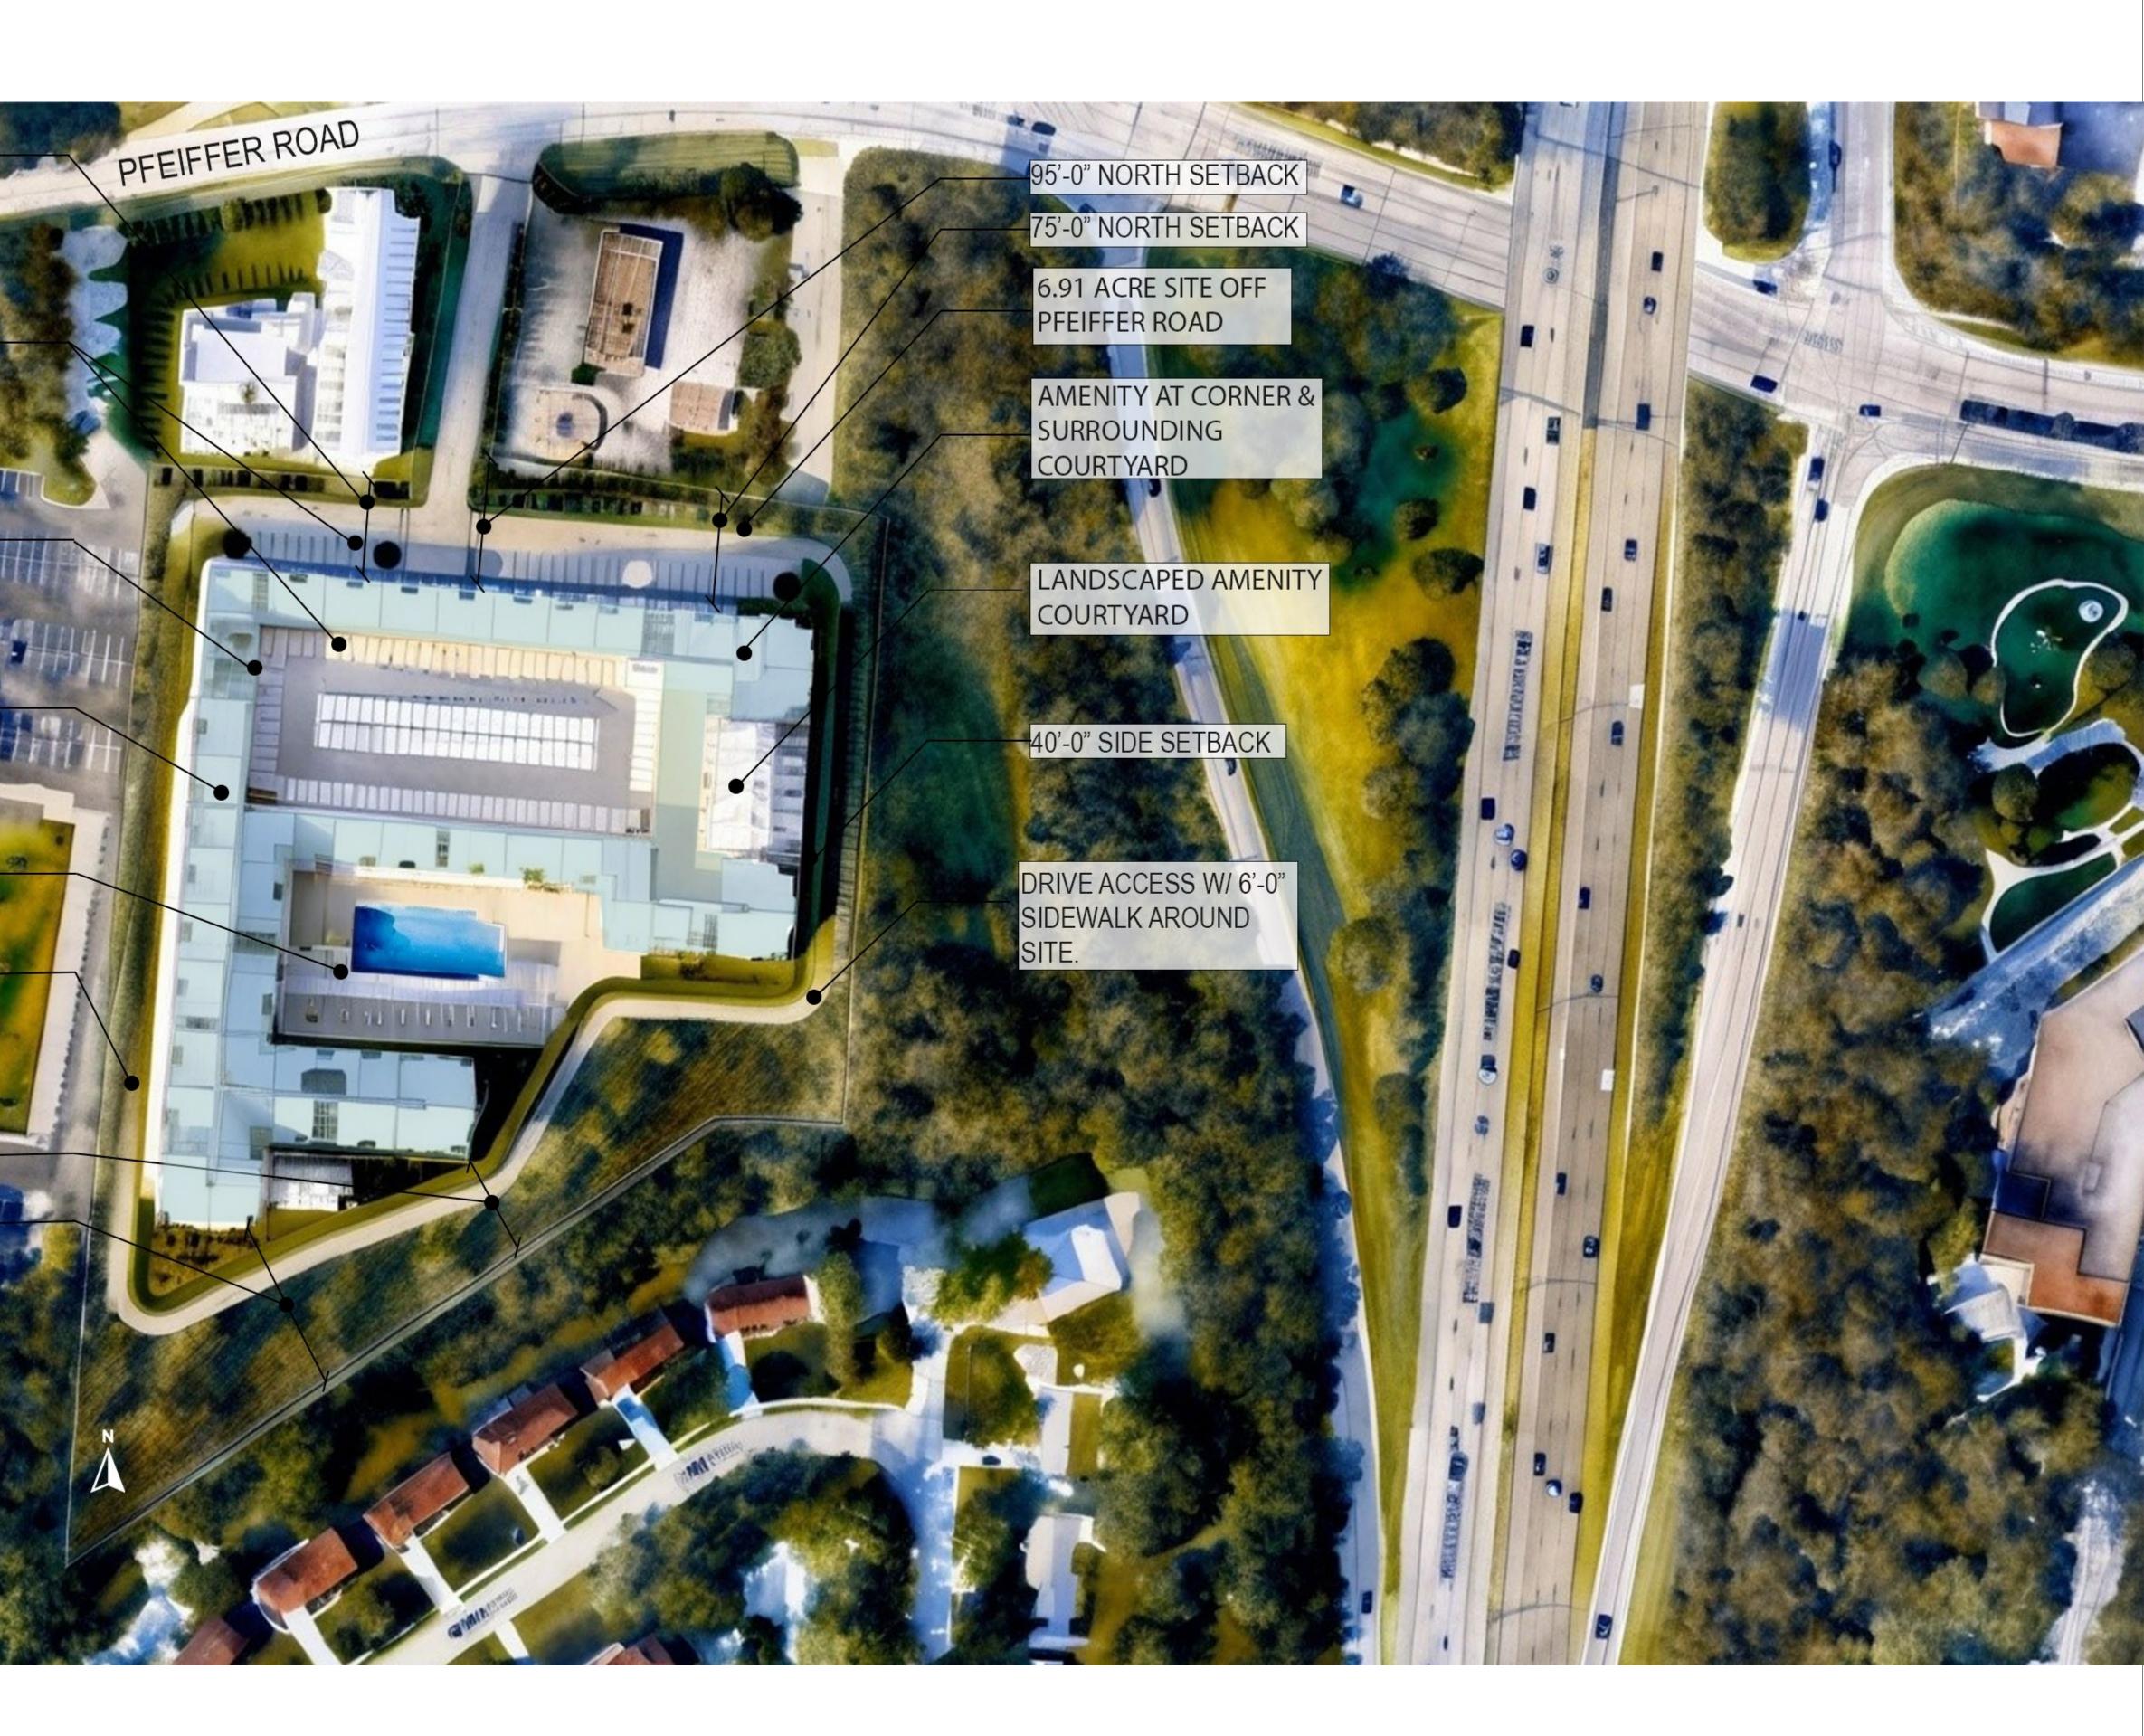

### 70'-0" NORTH SETBACK

TELENSE SUR

ON-STREET PARKING: 30 SPACES

PARKING GARAGE: 517 SPACES

JUT NULLINITY DUMPSTER ROLL-OUT ADJACENT TO PARKING ENTRANCE

6-STORY APARTMENT BUILDING WITH 300 UNITS.

POOL COURTYARD

11(1111

45'-0" SIDE SETBACK-

70'-0" SOUTH SETBACK

05'-0" SOUTH SETBACK

### **GUTTMAN PROPERTIES**

CINCINATTI, OHIO

## CONCEPTUAL ARCHITECTURAL SITE PLAN

# QUALITY INN SITE - PFEIFFER ROAD

BLUE ASH, OHIO

**KEY SPACES ALONG FIRST** FLOOR

UP AT BAY PROJECTIONS

The drawings presented are illustrative of character and design intent only, and are subject to change based upon final design considerations (i.e. applicable codes, structural, and MEP design requirements, unit plan / floor plan changes, etc.) © 2025 BSB Design, Inc. Guttman Development Group, LLC