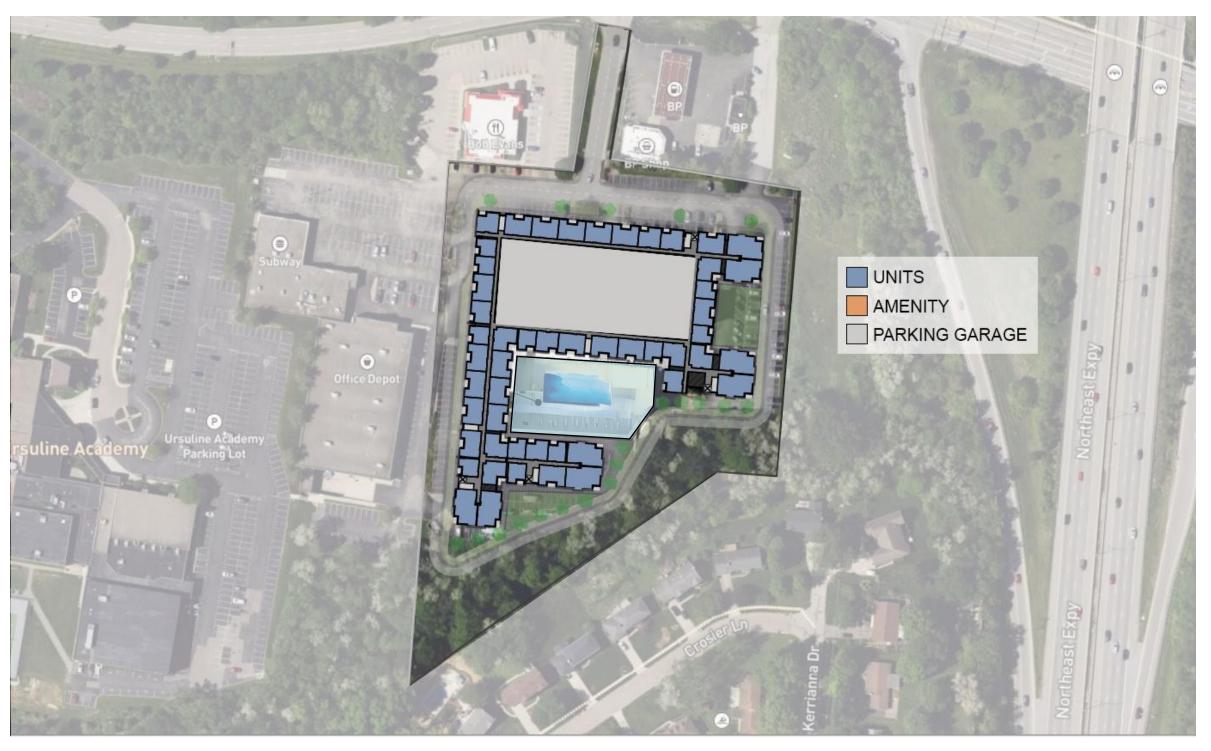

### 70'-0" NORTH SETBACK

TELENSE SUR

ON-STREET PARKING: 30 SPACES

PARKING GARAGE: 517 SPACES

JUT NULLINITY DUMPSTER ROLL-OUT ADJACENT TO PARKING ENTRANCE

6-STORY APARTMENT BUILDING WITH 300 UNITS.

POOL COURTYARD

11(1111

45'-0" SIDE SETBACK-

70'-0" SOUTH SETBACK

05'-0" SOUTH SETBACK

## CONCEPTUAL ARCHITECTURAL SITE PLAN

# QUALITY INN SITE - PFEIFFER ROAD

BLUE ASH, OHIO

**KEY SPACES ALONG FIRST** FLOOR

UP AT BAY PROJECTIONS

The drawings presented are illustrative of character and design intent only, and are subject to change based upon final design considerations (i.e. applicable codes, structural, and MEP design requirements, unit plan / floor plan changes, etc.) © 2025 BSB Design, Inc. Guttman Development Group, LLC