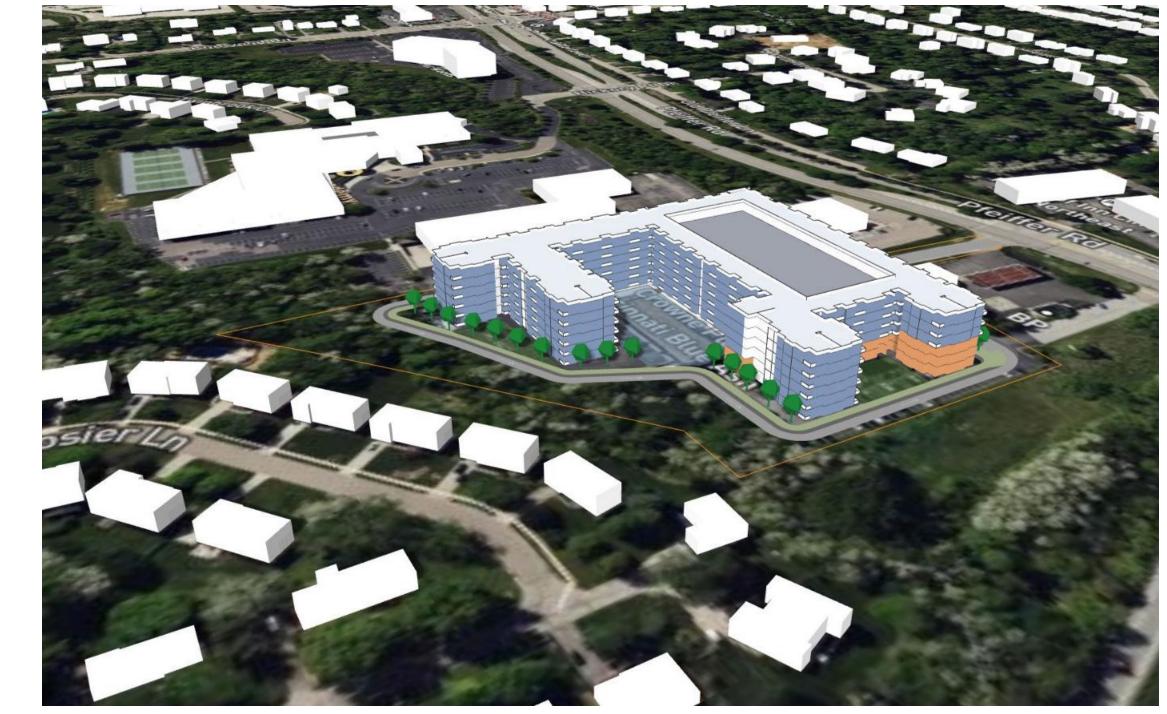

The proposed multi-family development represents a bold and visionary step forward for the City of Blue Ash — reactivating a prominent gateway with a landmark residential community that reflects the city's progress and pride. This transformative development replaces the aging Quality Inn, a transient-use hotel that has stood for more than 50 years but no longer aligns with the city's character or the needs of its residents.

Situated at the strategic intersection of Pfeiffer Road and I-71, the new development offers a thoughtful, future-oriented alternative to highway-oriented commercial uses. Instead of yet another transient enterprise disconnected from the community, this development introduces a high-quality, six-story residential building designed to serve as a welcoming entry point to the city and a seamless transition between the wooded neighborhoods to the south and the commercial corridor along Pfeiffer Road.

With 300 premium one- and two-bedroom Class "A" residences, the community will deliver muchneeded market-rate housing to the City of Blue Ash, helping to meet growing demand while enhancing the city's housing options. Residents will enjoy access to top-tier amenities, including a best-in-class pool, modern clubhouse, and generous open space — all made possible by the thoughtful placement of parking in both surface and an integrated garage.

This is not just another apartment "complex" — it's a statement. A single, elegant structure that signals to residents, visitors, and commuters alike that Blue Ash is a vibrant, in-demand community that offers first-class living. The community honors the surrounding context, enriches the city's housing options, and brings lasting value to one of Blue Ash's most visible and vital corridors.