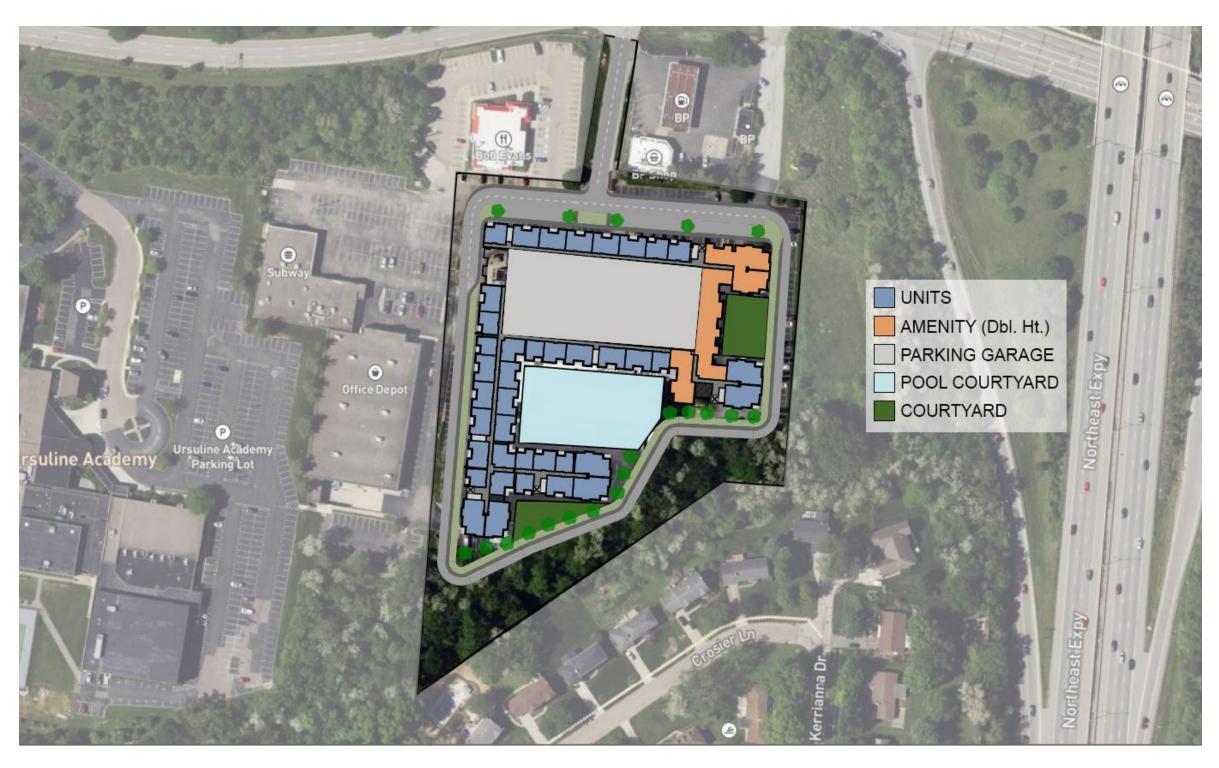

## CONCEPTUAL ARCHITECTURAL SITE PLAN

# QUALITY INN SITE - PFEIFFER ROAD

BLUE ASH, OHIO

**KEY SPACES ALONG FIRST** FLOOR

UP AT BAY PROJECTIONS

The drawings presented are illustrative of character and design intent only, and are subject to change based upon final design considerations (i.e. applicable codes, structural, and MEP design requirements, unit plan / floor plan changes, etc.) © 2025 BSB Design, Inc. Guttman Development Group, LLC

With 300 premium one- and two-bedroom Class "A" residences, the community will deliver muchneeded market-rate housing to the City of Blue Ash, helping to meet growing demand while enhancing the city's housing options. Residents will enjoy access to top-tier amenities, including a best-in-class pool, modern clubhouse, and generous open space — all made possible by the thoughtful placement of parking in both surface and an integrated garage.